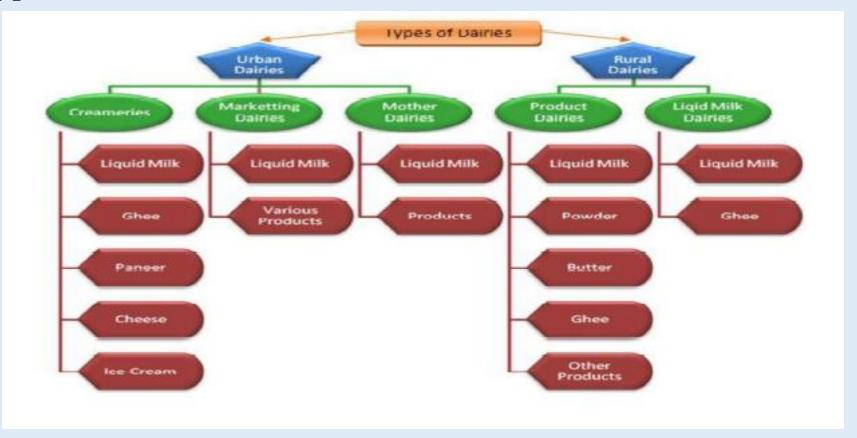

### Classification of Dairy Plant

#### Classification of Dairy Plnats

#### Types of Dairies

The milk plant can be classified broadly into two groups Liquid milk plant Product milk plant

Based on the capacity:
Small capacity milk plant
Medium capacity milk plant
Large capacity milk plant