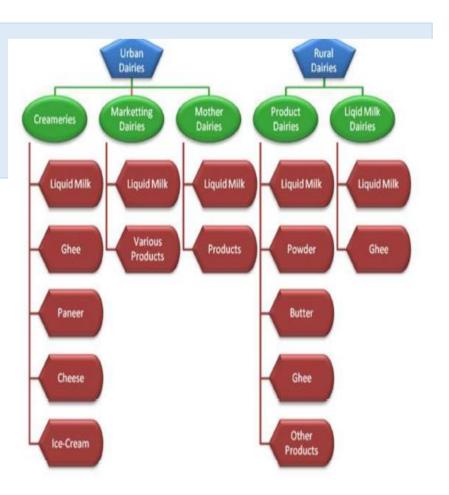

### Classification of Dairy Plant

#### Classification of Dairy Plnats

#### Types of Dairies

The milk plant can be classified broadly into two groups Liquid milk plant Product milk plant

Based on the capacity:
Small capacity milk plant
Medium capacity milk plant
Large capacity milk plant