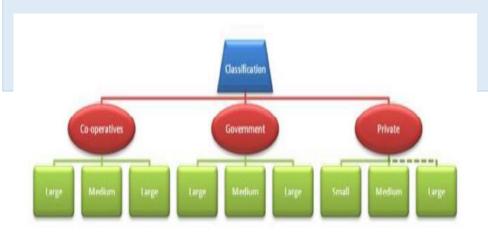

### Classification of Dairy Plant

#### Classification of Dairy Plnats

#### Types of Dairies

The milk plant can be classified broadly into two groups Liquid milk plant Product milk plant

Based on the capacity:
Small capacity milk plant
Medium capacity milk plant
Large capacity milk plant