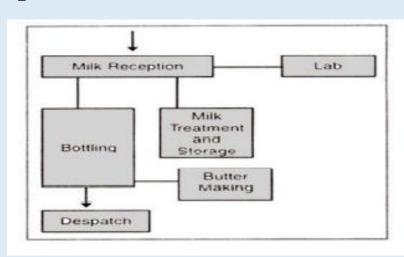

#### Large size dairy

Fig. 19.7 Multiple line reception layout

Fig. 19.8 Multiple product plant layout