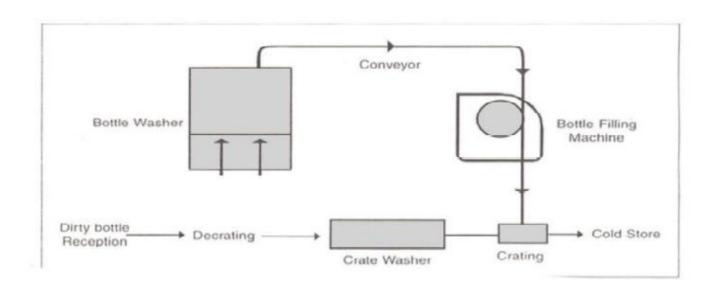

angement of different section
- Arrangement of primary and secondary room
- Arrangement concept of various sections of dairy in general
- Planning and arrangement of small milk plant
- Medium sized dairy plant
- Large sized dairy
- Arrangement of bottling section
- Layout and arrangement of milk treatment processing and product rooms
- Office layouts and their linking with dairy plants



#### Introduction

Arrangement concept of various sections of dairy in general





#### Planning arrangement of small milk plant







#### Basic plan for milk bottling section







#### Large size dairy



Fig. 19.7 Multiple line reception layout



Fig. 19.8 Multiple product plant layout



#### Arrangement of bottling section using come back type washer





#### Advantages of a good plant layout





# Thank you