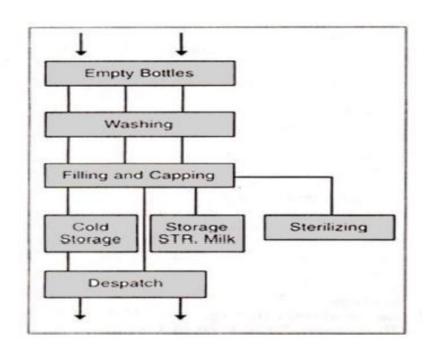

## Arrangement in different sections in dairy plant

DEPARTMENT OF AGRICULTURAL ENGINEERING, SOABE CENTURION UNIVERSITY OF TECHNOLOGY AND MANAGEMENT PARALAKHEMUNDI, ODISHA



### **Outline**

- Introduction
- Arrangement of different section
- Arrangement of primary and secondary room
- Arrangement concept of various sections of dairy in general
- Planning and arrangement of small milk plant
- Medium sized dairy plant
- Large sized dairy
- Arrangement of bottling section
- Layout and arrangement of milk treatment processing and product rooms
- Office layouts and their linking with dairy plants



#### Introduction

Arrangement concept of various sections of dairy in general





#### Planning arrangement of small milk plant







#### Basic plan for milk bottling section







#### Large size dairy



Fig. 19.7 Multiple line reception layout



Fig. 19.8 Multiple product plant layout



#### Arrangement of bottling section using come back type washer





#### Advantages of a good plant layout





# Thank you