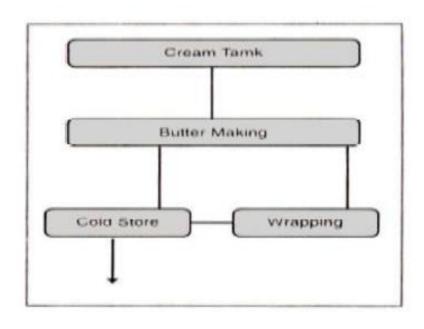

## Arrangement in different sections in dairy plant

DEPARTMENT OF AGRICULTURAL ENGINEERING, SOABE CENTURION UNIVERSITY OF TECHNOLOGY AND MANAGEMENT PARALAKHEMUNDI, ODISHA



### **Outline**

- Introduction
- Arrangement of different section
- Arrangement of primary and secondary room
- Arrangement concept of various sections of dairy in general
- Planning and arrangement of small milk plant
- Medium sized dairy plant
- Large sized dairy
- Arrangement of bottling section
- Layout and arrangement of milk treatment processing and product rooms
- Office layouts and their linking with dairy plants



#### Introduction

Arrangement concept of various sections of dairy in general





#### Planning arrangement of small milk plant







#### Basic plan for milk bottling section







#### Large size dairy



Fig. 19.7 Multiple line reception layout



Fig. 19.8 Multiple product plant layout



#### Arrangement of bottling section using come back type washer





#### Advantages of a good plant layout





# Thank you