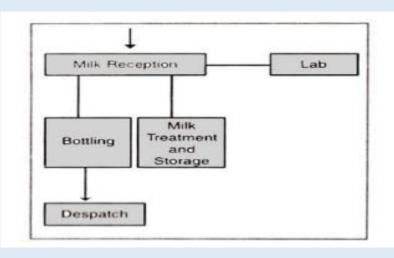

## Arrangement in different sections in dairy plant

DEPARTMENT OF AGRICULTURAL ENGINEERING, SOABE CENTURION UNIVERSITY OF TECHNOLOGY AND MANAGEMENT PARALAKHEMUNDI, ODISHA



### **Outline**

- Introduction
- Arrangement of different section
- Arrangement of primary and secondary room
- Arrangement concept of various sections of dairy in general
- Planning and arrangement of small milk plant
- Medium sized dairy plant
- Large sized dairy
- Arrangement of bottling section
- Layout and arrangement of milk treatment processing and product rooms
- Office layouts and their linking with dairy plants



#### Introduction

Arrangement concept of various sections of dairy in general





#### Planning arrangement of small milk plant







#### Basic plan for milk bottling section







#### Large size dairy



Fig. 19.7 Multiple line reception layout



Fig. 19.8 Multiple product plant layout



#### Arrangement of bottling section using come back type washer





#### Advantages of a good plant layout





# Thank you