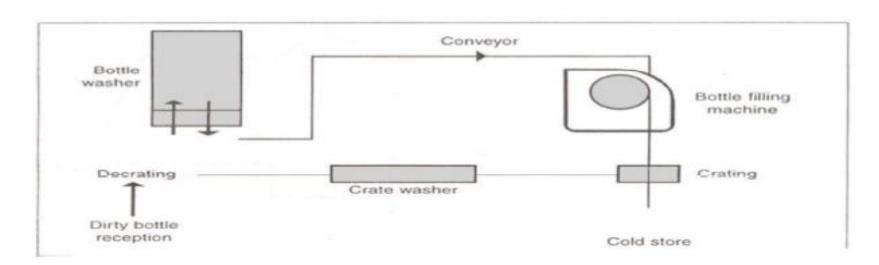

SHA



### **Outline**

- Introduction
- Arrangement of different section
- Arrangement of primary and secondary room
- Arrangement concept of various sections of dairy in general
- Planning and arrangement of small milk plant
- Medium sized dairy plant
- Large sized dairy
- Arrangement of bottling section
- Layout and arrangement of milk treatment processing and product rooms
- Office layouts and their linking with dairy plants



#### Introduction

Arrangement concept of various sections of dairy in general





#### Planning arrangement of small milk plant







#### Basic plan for milk bottling section







#### Large size dairy



Fig. 19.7 Multiple line reception layout



Fig. 19.8 Multiple product plant layout



#### Arrangement of bottling section using come back type washer





#### Advantages of a good plant layout





# Thank you