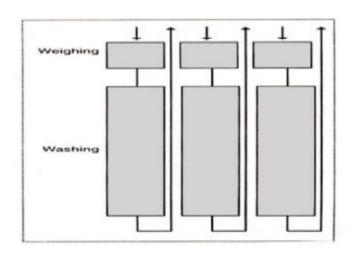

#### Large size dairy

Fig. 19.7 Multiple line reception layout

Fig. 19.8 Multiple product plant layout