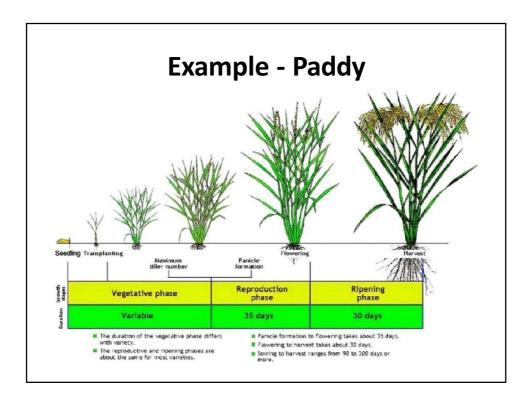

## **Stages of Crop**

## **Cereal crops**

- Vegetative stage
- Stem elongation stage
- Booting stage
- Heading stage
- Anthesis stage
- Milking stage
- Dough stage
- Ripe seed stage