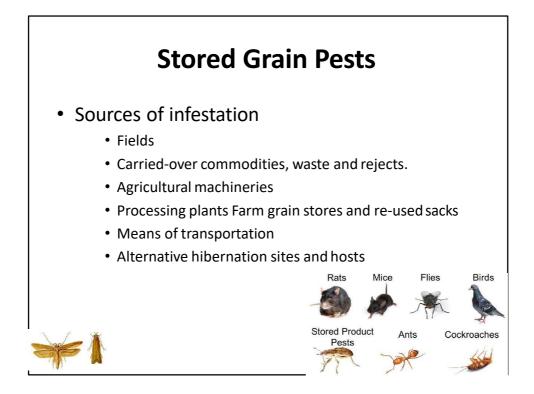

Mid bud
- Late bud
- First bloom
- Mid bloom
- Fullbloom













| Example  |              |    |             |    |            |    |  |  |  |
|----------|--------------|----|-------------|----|------------|----|--|--|--|
| Plot No. | Kharif Crop  | На | Rabi crop   | На | Zaid Crops | На |  |  |  |
| 1        | Paddy        | 2  | Potato      | 2  | Sesamum    | 2  |  |  |  |
| 2        | G.nut        | 2  | Wheat       | 2  | Moong      | 2  |  |  |  |
| 3        | Brinjal      | 2  | Cabbage     | 2  | Chilli     | 2  |  |  |  |
| 4        | Okra         | 2  | Cauliflower | 2  | Watermelon | 2  |  |  |  |
| 5        | Bitter Gourd | 1  | Реа         | 1  | Cucumber   | 1  |  |  |  |
|          | Total        | 9  |             | 9  |            | 9  |  |  |  |











ΙΡΜ