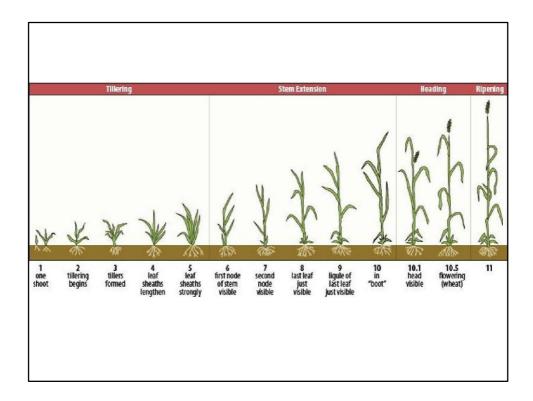

## **Stages of Crop**

## **Cereal crops**

- Vegetative stage
- Stem elongation stage
- Booting stage
- Heading stage
- Anthesis stage
- Milking stage
- Dough stage
- Ripe seed stage