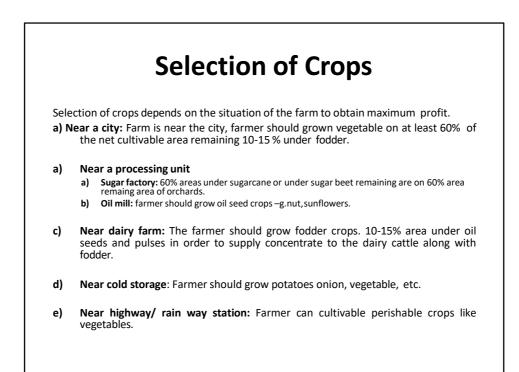

|      |      |       |      | Н    | Н     | Н               | S    | S     |       |               | North India                    |
| Sugarcane (winter)        |              |      |      | S     | S    | н    | н     | н               | н    | н     |       |               | North India                    |
| Sugarcane (South India)   |              | S    |      |       | н    | н    |       | S               | S    | S     |       |               | South India, Maharashtra       |



## **Stages of Crop**

## **Cereal crops**

- Vegetative stage
- Stem elongation stage
- Booting stage
- Heading stage
- Anthesis stage
- Milking stage
- Dough stage
- Ripe seed stage

## Legume crops

- Late vegetative
- Early bud
- Mid bud
- Late bud
- First bloom
- Mid bloom
- Fullbloom













| Example  |              |    |             |    |            |    |  |  |  |
|----------|--------------|----|-------------|----|------------|----|--|--|--|
| Plot No. | Kharif Crop  | На | Rabi crop   | На | Zaid Crops | На |  |  |  |
| 1        | Paddy        | 2  | Potato      | 2  | Sesamum    | 2  |  |  |  |
| 2        | G.nut        | 2  | Wheat       | 2  | Moong      | 2  |  |  |  |
| 3        | Brinjal      | 2  | Cabbage     | 2  | Chilli     | 2  |  |  |  |
| 4        | Okra         | 2  | Cauliflower | 2  | Watermelon | 2  |  |  |  |
| 5        | Bitter Gourd | 1  | Реа         | 1  | Cucumber   | 1  |  |  |  |
|          | Total        | 9  |             | 9  |            | 9  |  |  |  |











ΙΡΜ