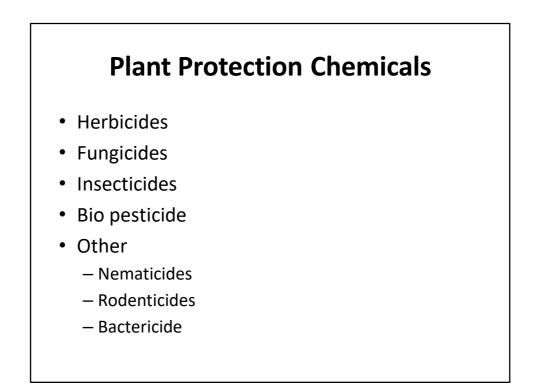

## **Factors Affecting Farming**

Farmers make decisions about what to grow, what animals to keep, the level and type of inputs and the methods they will use. Their decisions are based upon

- Social & Economic
- Environmental
- Farmers' attitudes
- Level of knowledge.