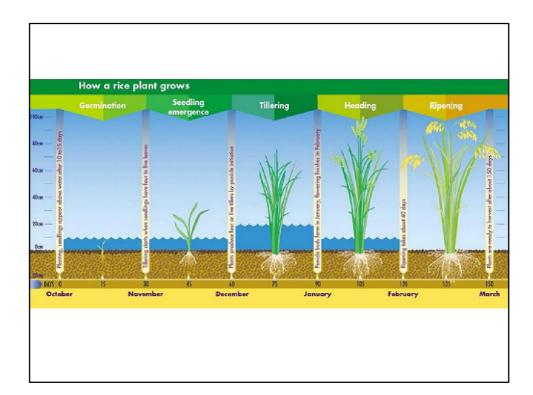

## **Stages of Crop**

## **Cereal crops**

- Vegetative stage
- Stem elongation stage
- Booting stage
- Heading stage
- Anthesis stage
- Milking stage
- Dough stage
- Ripe seed stage