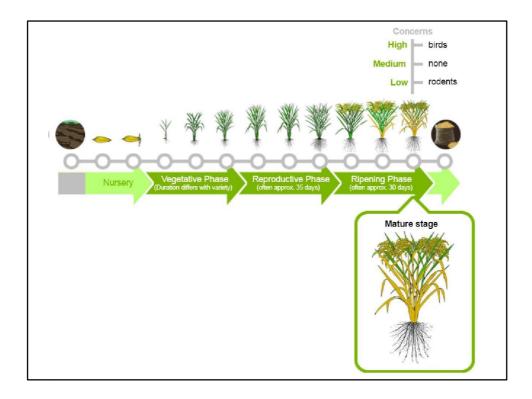

## **Stages of Crop**

## **Cereal crops**

- Vegetative stage
- Stem elongation stage
- Booting stage
- Heading stage
- Anthesis stage
- Milking stage
- Dough stage
- Ripe seed stage