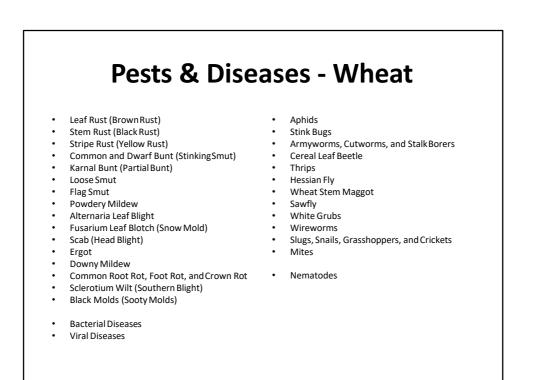

- Mid bud
- Late bud
- First bloom
- Mid bloom
- Fullbloom













| Example  |              |    |             |    |            |    |  |  |  |
|----------|--------------|----|-------------|----|------------|----|--|--|--|
| Plot No. | Kharif Crop  | На | Rabi crop   | На | Zaid Crops | На |  |  |  |
| 1        | Paddy        | 2  | Potato      | 2  | Sesamum    | 2  |  |  |  |
| 2        | G.nut        | 2  | Wheat       | 2  | Moong      | 2  |  |  |  |
| 3        | Brinjal      | 2  | Cabbage     | 2  | Chilli     | 2  |  |  |  |
| 4        | Okra         | 2  | Cauliflower | 2  | Watermelon | 2  |  |  |  |
| 5        | Bitter Gourd | 1  | Реа         | 1  | Cucumber   | 1  |  |  |  |
|          | Total        | 9  |             | 9  |            | 9  |  |  |  |











ΙΡΜ