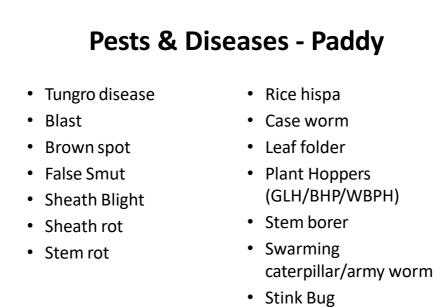

rly bud
- Mid bud
- Late bud
- First bloom
- Mid bloom
- Fullbloom













| Example  |              |    |             |    |            |    |  |  |  |
|----------|--------------|----|-------------|----|------------|----|--|--|--|
| Plot No. | Kharif Crop  | На | Rabi crop   | На | Zaid Crops | На |  |  |  |
| 1        | Paddy        | 2  | Potato      | 2  | Sesamum    | 2  |  |  |  |
| 2        | G.nut        | 2  | Wheat       | 2  | Moong      | 2  |  |  |  |
| 3        | Brinjal      | 2  | Cabbage     | 2  | Chilli     | 2  |  |  |  |
| 4        | Okra         | 2  | Cauliflower | 2  | Watermelon | 2  |  |  |  |
| 5        | Bitter Gourd | 1  | Реа         | 1  | Cucumber   | 1  |  |  |  |
|          | Total        | 9  |             | 9  |            | 9  |  |  |  |











ΙΡΜ