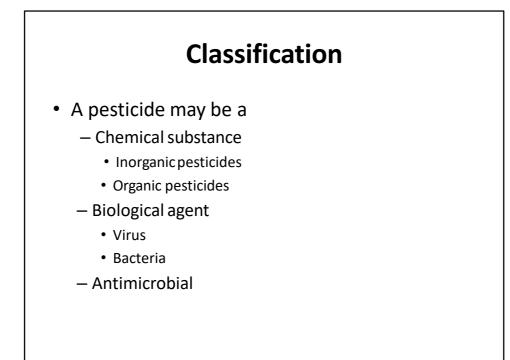

## **Factors Affecting Farming**

Farmers make decisions about what to grow, what animals to keep, the level and type of inputs and the methods they will use. Their decisions are based upon

- Social & Economic
- Environmental
- Farmers' attitudes
- Level of knowledge.