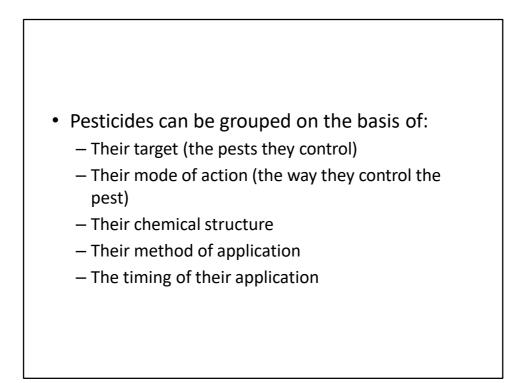

## **Factors Affecting Farming**

Farmers make decisions about what to grow, what animals to keep, the level and type of inputs and the methods they will use. Their decisions are based upon

- Social & Economic
- Environmental
- Farmers' attitudes
- Level of knowledge.