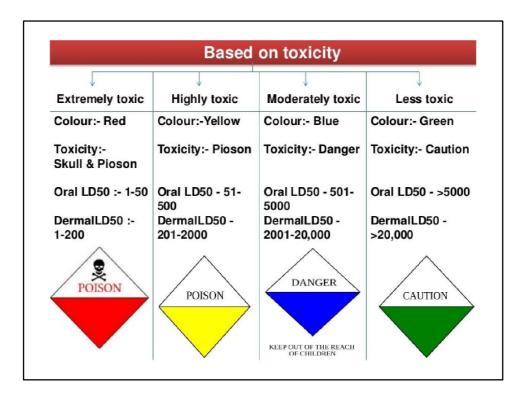

- Late bud
- First bloom
- Mid bloom
- Fullbloom













| Example  |              |    |             |    |            |    |  |  |  |
|----------|--------------|----|-------------|----|------------|----|--|--|--|
| Plot No. | Kharif Crop  | На | Rabi crop   | На | Zaid Crops | На |  |  |  |
| 1        | Paddy        | 2  | Potato      | 2  | Sesamum    | 2  |  |  |  |
| 2        | G.nut        | 2  | Wheat       | 2  | Moong      | 2  |  |  |  |
| 3        | Brinjal      | 2  | Cabbage     | 2  | Chilli     | 2  |  |  |  |
| 4        | Okra         | 2  | Cauliflower | 2  | Watermelon | 2  |  |  |  |
| 5        | Bitter Gourd | 1  | Реа         | 1  | Cucumber   | 1  |  |  |  |
|          | Total        | 9  |             | 9  |            | 9  |  |  |  |











ΙΡΜ