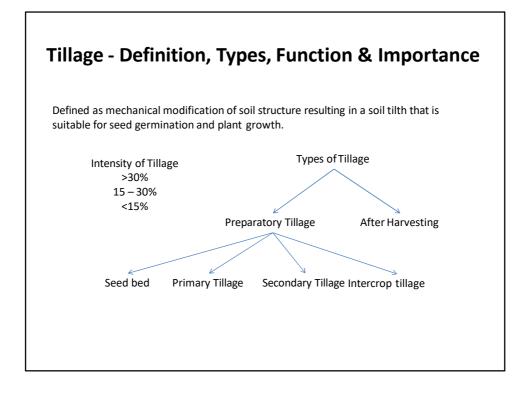

ive
- Early bud
- Mid bud
- Late bud
- First bloom
- Mid bloom
- Fullbloom













| Example  |              |    |             |    |            |    |  |  |  |
|----------|--------------|----|-------------|----|------------|----|--|--|--|
| Plot No. | Kharif Crop  | На | Rabi crop   | На | Zaid Crops | На |  |  |  |
| 1        | Paddy        | 2  | Potato      | 2  | Sesamum    | 2  |  |  |  |
| 2        | G.nut        | 2  | Wheat       | 2  | Moong      | 2  |  |  |  |
| 3        | Brinjal      | 2  | Cabbage     | 2  | Chilli     | 2  |  |  |  |
| 4        | Okra         | 2  | Cauliflower | 2  | Watermelon | 2  |  |  |  |
| 5        | Bitter Gourd | 1  | Реа         | 1  | Cucumber   | 1  |  |  |  |
|          | Total        | 9  |             | 9  |            | 9  |  |  |  |











ΙΡΜ