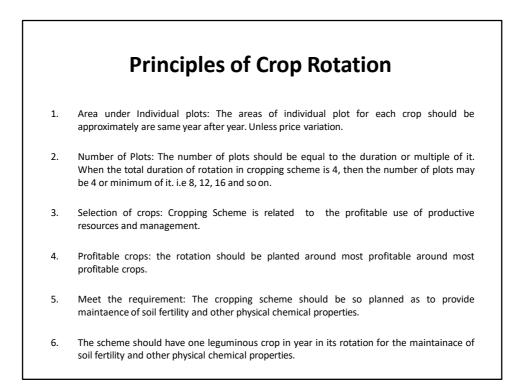

|      |      |       |      | Н    | Н     | Н               | S    | S     |       |               | North India                    |
| Sugarcane (winter)        |              |      |      | S     | S    | н    | н     | н               | н    | н     |       |               | North India                    |
| Sugarcane (South India)   |              | S    |      |       | н    | н    |       | S               | S    | S     |       |               | South India, Maharashtra       |



## **Stages of Crop**

## **Cereal crops**

- Vegetative stage
- Stem elongation stage
- Booting stage
- Heading stage
- Anthesis stage
- Milking stage
- Dough stage
- Ripe seed stage

## Legume crops

- Late vegetative
- Early bud
- Mid bud
- Late bud
- First bloom
- Mid bloom
- Fullbloom













| Example  |              |    |             |    |            |    |  |  |  |
|----------|--------------|----|-------------|----|------------|----|--|--|--|
| Plot No. | Kharif Crop  | На | Rabi crop   | На | Zaid Crops | На |  |  |  |
| 1        | Paddy        | 2  | Potato      | 2  | Sesamum    | 2  |  |  |  |
| 2        | G.nut        | 2  | Wheat       | 2  | Moong      | 2  |  |  |  |
| 3        | Brinjal      | 2  | Cabbage     | 2  | Chilli     | 2  |  |  |  |
| 4        | Okra         | 2  | Cauliflower | 2  | Watermelon | 2  |  |  |  |
| 5        | Bitter Gourd | 1  | Реа         | 1  | Cucumber   | 1  |  |  |  |
|          | Total        | 9  |             | 9  |            | 9  |  |  |  |











ΙΡΜ