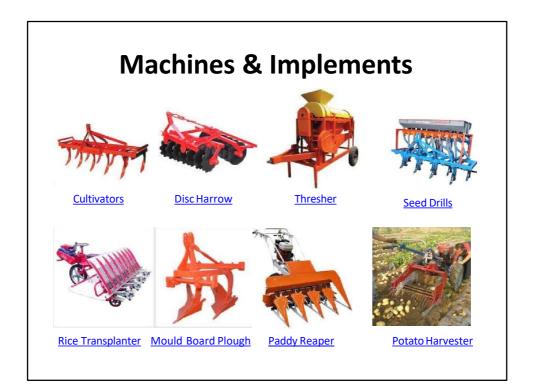

Late bud
- First bloom
- Mid bloom
- Fullbloom













| Example  |              |    |             |    |            |    |  |  |  |
|----------|--------------|----|-------------|----|------------|----|--|--|--|
| Plot No. | Kharif Crop  | На | Rabi crop   | На | Zaid Crops | На |  |  |  |
| 1        | Paddy        | 2  | Potato      | 2  | Sesamum    | 2  |  |  |  |
| 2        | G.nut        | 2  | Wheat       | 2  | Moong      | 2  |  |  |  |
| 3        | Brinjal      | 2  | Cabbage     | 2  | Chilli     | 2  |  |  |  |
| 4        | Okra         | 2  | Cauliflower | 2  | Watermelon | 2  |  |  |  |
| 5        | Bitter Gourd | 1  | Реа         | 1  | Cucumber   | 1  |  |  |  |
|          | Total        | 9  |             | 9  |            | 9  |  |  |  |











ΙΡΜ