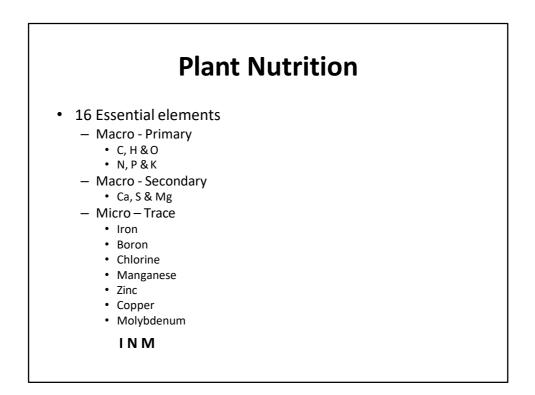

Early bud
- Mid bud
- Late bud
- First bloom
- Mid bloom
- Fullbloom













| Example  |              |    |             |    |            |    |  |  |  |
|----------|--------------|----|-------------|----|------------|----|--|--|--|
| Plot No. | Kharif Crop  | На | Rabi crop   | На | Zaid Crops | На |  |  |  |
| 1        | Paddy        | 2  | Potato      | 2  | Sesamum    | 2  |  |  |  |
| 2        | G.nut        | 2  | Wheat       | 2  | Moong      | 2  |  |  |  |
| 3        | Brinjal      | 2  | Cabbage     | 2  | Chilli     | 2  |  |  |  |
| 4        | Okra         | 2  | Cauliflower | 2  | Watermelon | 2  |  |  |  |
| 5        | Bitter Gourd | 1  | Реа         | 1  | Cucumber   | 1  |  |  |  |
|          | Total        | 9  |             | 9  |            | 9  |  |  |  |











ΙΡΜ