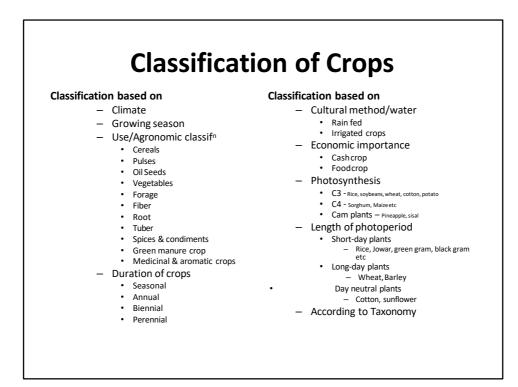

## **Stages of Crop**

## **Cereal crops**

- Vegetative stage
- Stem elongation stage
- Booting stage
- Heading stage
- Anthesis stage
- Milking stage
- Dough stage
- Ripe seed stage

## Legume crops

- Late vegetative
- Early bud
- Mid bud
- Late bud
- First bloom
- Mid bloom
- Fullbloom

| Example  |              |    |             |    |            |    |  |  |  |
|----------|--------------|----|-------------|----|------------|----|--|--|--|
| Plot No. | Kharif Crop  | На | Rabi crop   | На | Zaid Crops | На |  |  |  |
| 1        | Paddy        | 2  | Potato      | 2  | Sesamum    | 2  |  |  |  |
| 2        | G.nut        | 2  | Wheat       | 2  | Moong      | 2  |  |  |  |
| 3        | Brinjal      | 2  | Cabbage     | 2  | Chilli     | 2  |  |  |  |
| 4        | Okra         | 2  | Cauliflower | 2  | Watermelon | 2  |  |  |  |
| 5        | Bitter Gourd | 1  | Реа         | 1  | Cucumber   | 1  |  |  |  |
|          | Total        | 9  |             | 9  |            | 9  |  |  |  |