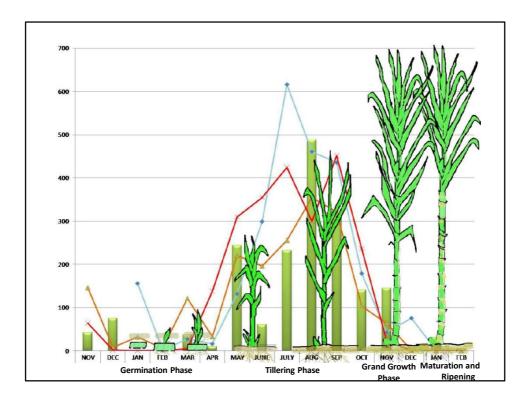

|      |      |       |      | Н    | Н     | Н               | S    | S     |       |               | North India                    |
| Sugarcane (winter)        |              |      |      | S     | S    | н    | н     | н               | н    | н     |       |               | North India                    |
| Sugarcane (South India)   |              | S    |      |       | н    | н    |       | S               | S    | S     |       |               | South India, Maharashtra       |



## **Stages of Crop**

## **Cereal crops**

- Vegetative stage
- Stem elongation stage
- Booting stage
- Heading stage
- Anthesis stage
- Milking stage
- Dough stage
- Ripe seed stage

## Legume crops

- Late vegetative
- Early bud
- Mid bud
- Late bud
- First bloom
- Mid bloom
- Fullbloom













| Example  |              |    |             |    |            |    |  |  |  |
|----------|--------------|----|-------------|----|------------|----|--|--|--|
| Plot No. | Kharif Crop  | На | Rabi crop   | На | Zaid Crops | На |  |  |  |
| 1        | Paddy        | 2  | Potato      | 2  | Sesamum    | 2  |  |  |  |
| 2        | G.nut        | 2  | Wheat       | 2  | Moong      | 2  |  |  |  |
| 3        | Brinjal      | 2  | Cabbage     | 2  | Chilli     | 2  |  |  |  |
| 4        | Okra         | 2  | Cauliflower | 2  | Watermelon | 2  |  |  |  |
| 5        | Bitter Gourd | 1  | Реа         | 1  | Cucumber   | 1  |  |  |  |
|          | Total        | 9  |             | 9  |            | 9  |  |  |  |











ΙΡΜ