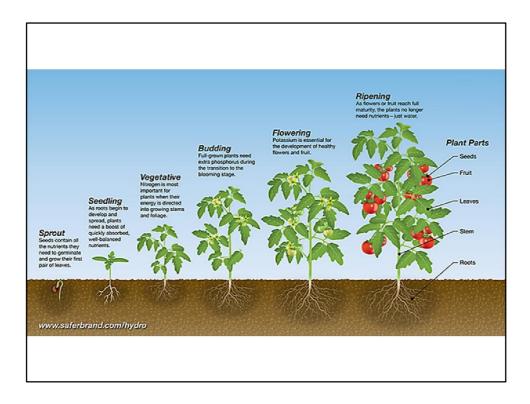

|      |      |       |      | Н    | Н     | Н               | S    | S     |       |               | North India                    |
| Sugarcane (winter)        |              |      |      | S     | S    | н    | н     | н               | н    | н     |       |               | North India                    |
| Sugarcane (South India)   |              | S    |      |       | н    | н    |       | S               | S    | S     |       |               | South India, Maharashtra       |



## **Stages of Crop**

## **Cereal crops**

- Vegetative stage
- Stem elongation stage
- Booting stage
- Heading stage
- Anthesis stage
- Milking stage
- Dough stage
- Ripe seed stage

## Legume crops

- Late vegetative
- Early bud
- Mid bud
- Late bud
- First bloom
- Mid bloom
- Fullbloom













| Example  |              |    |             |    |            |    |  |  |  |
|----------|--------------|----|-------------|----|------------|----|--|--|--|
| Plot No. | Kharif Crop  | На | Rabi crop   | На | Zaid Crops | На |  |  |  |
| 1        | Paddy        | 2  | Potato      | 2  | Sesamum    | 2  |  |  |  |
| 2        | G.nut        | 2  | Wheat       | 2  | Moong      | 2  |  |  |  |
| 3        | Brinjal      | 2  | Cabbage     | 2  | Chilli     | 2  |  |  |  |
| 4        | Okra         | 2  | Cauliflower | 2  | Watermelon | 2  |  |  |  |
| 5        | Bitter Gourd | 1  | Реа         | 1  | Cucumber   | 1  |  |  |  |
|          | Total        | 9  |             | 9  |            | 9  |  |  |  |











ΙΡΜ