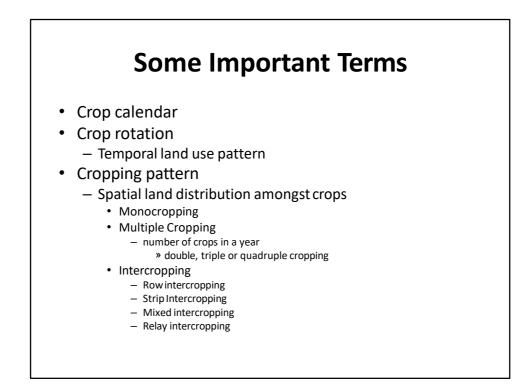

## **Factors Affecting Farming**

Farmers make decisions about what to grow, what animals to keep, the level and type of inputs and the methods they will use. Their decisions are based upon

- Social & Economic
- Environmental
- Farmers' attitudes
- Level of knowledge.



- Activities
  - Preparing the soil
  - Sowing
  - Adding manure and fertilisers
  - Irrigation
  - Plant Protection
  - Harvesting
  - Storage





|                           | Cr           | op C | alen | dar a | nd M | Majo | r Pro | dcu             | ting | state | es of | Indi          | a                              |
|---------------------------|--------------|------|------|-------|------|------|-------|-----------------|------|-------|-------|---------------|--------------------------------|
|                           | S Sowing tir |      |      | ne H  |      |      | н     | Harvesting time |      |       |       | Growth period |                                |
| Season —                  |              | Kh   | arif |       |      | Ra   | abi   |                 |      | z     | aid   |               | Marine Deschusing Channel      |
| Crops 👃                   | June         | July | Aug  | Sep   | Oct  | Nov  | D