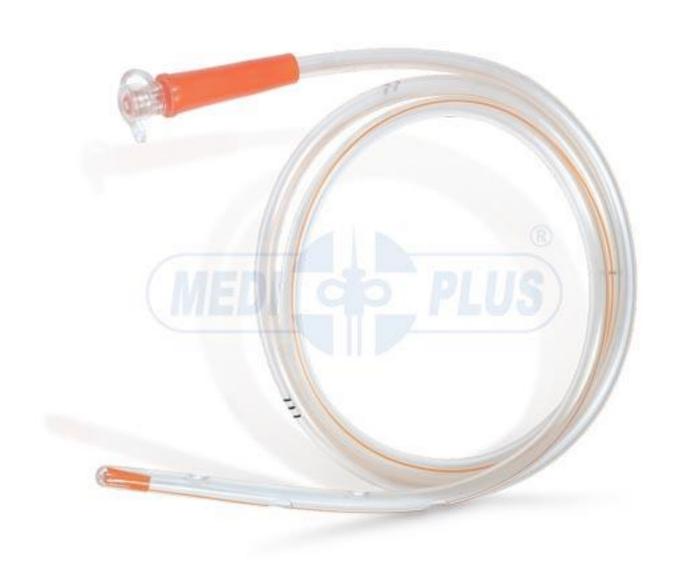

## **DESCRIPTION**

- Suitable for nasogastric insertion for nutritional purposes or aspiration of intestinal secretion.
- Super smooth kink resistance tubing ensures uniform flowrate.
- Atraumatic, soft rounded, closed tip with four lateral eyes for efficient aspiration & administration.
- The tube is marked at 50,60 & 70cm from the tip for accurate placement.
- Proximal end is fitted with universal funnel shaped connector for extension.
- Color coded connectors for easy identification of size as per standards.
- X-Ray opaque line provided through out the length of Tube.
- Available with DEHP Free Material.
- · Available with universal luer Connector.
- Tube Length: 105cm.
- Sterile / Disposable / Individual Packed.