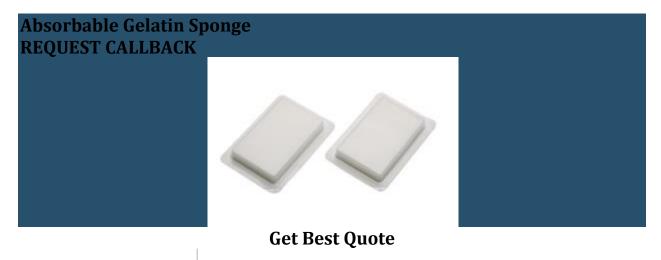

| Product Code | Material         |
|--------------|------------------|
| GS-9014      | Purified Gelatin |

Karespon<sup>™</sup> (GS-9014)

Sterile, absorbable, water-insoluble, gelatin-based sponge is used to control capillary bleeding in surgical operations. KARESPON is a small, sterile, surgical sponge which is prepared from specially treated, purified gelatin foam of uniform porosity. Each sponge is a hemostatic device that is capable of absorbing and holding within its meshes 50 times its weight, in the whole blood.

It can be implanted during surgery and will be completely absorbed within four to six weeks. The sponges may be cut into smaller sizes. Useful in Abdominal Surgery, Orthopedic Surgery, Neuro Surgery, Genito-Urinary Surgery, Anorectal Surgery, Gynecologic Surgery, Otolaryngological Surgery etc.

## **FEATURES**

- Material: Purified Gelatin.
- Highly absorbent.
- White, pliable, light and insoluble in water.
- Holds 50 times its weight in blood.
- Double layered sterile blister packing.
- Available Size: 80 x 50 x 10 mm.