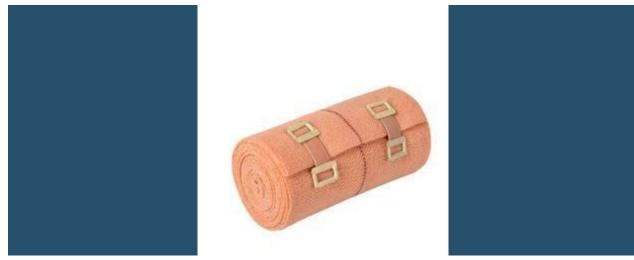

**Bandage** is designed by clinics, hospitals and individual also to take care of different types of cuts, injuries, abrasions etc. This is a very strong and convenient to use bandage. With maximum absorbent feature and skinfriendly design, it provides the best solution of taking care of wounds. Moreover, it is also very safe to use and hygienic so that it prevents any kind of infection and irritation on the skin.

Bandage is designed by clinics, hospitals and individual also to take care of different types of cuts, injuries, abrasions etc. This is a very strong and convenient to use bandage. With maximum absorbent feature and skinfriendly design, it provides the best solution of taking care of wounds. Moreover, it is also very safe to use and hygienic so that it prevents any kind of infection and irritation on the skin.