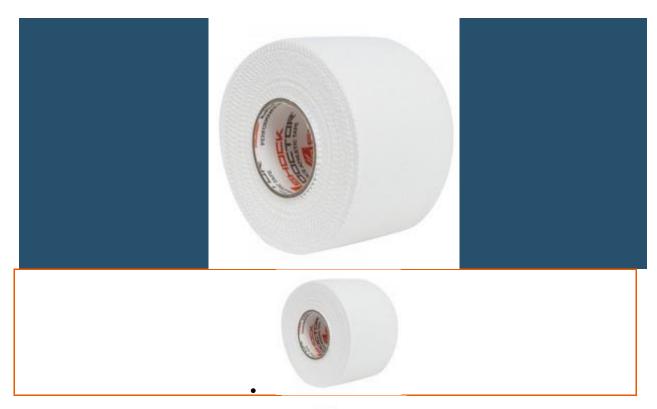

# **Doctor Tape Medical Tape**

Doctor tape provided by **Super** is tested under the surveillance of quality controllers to avoid any kind of defect in compliance with set industry standards. our patrons can easily avail this tape in various sizes at a reasonable price.