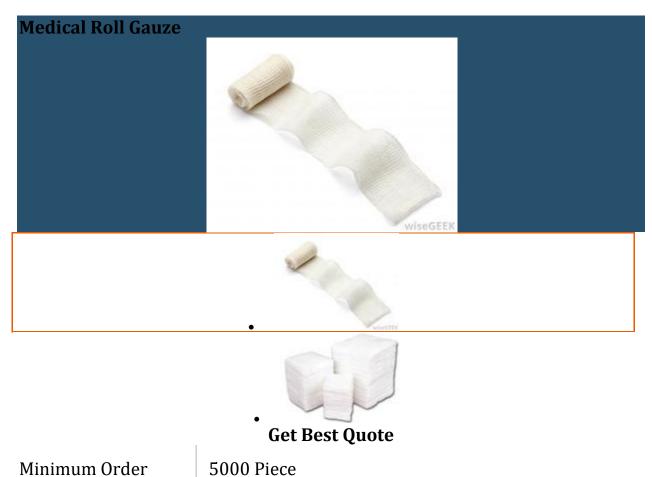

**Super** is instrumental in providing to our valuable customers excellent quality Absorbent Gauze Roll which is available with following.

#### Features:

- Made of plain weave and bleached 100% cotton
- Soft and great absorbency
- With or without X-ray detectable threads
- For medical purpose