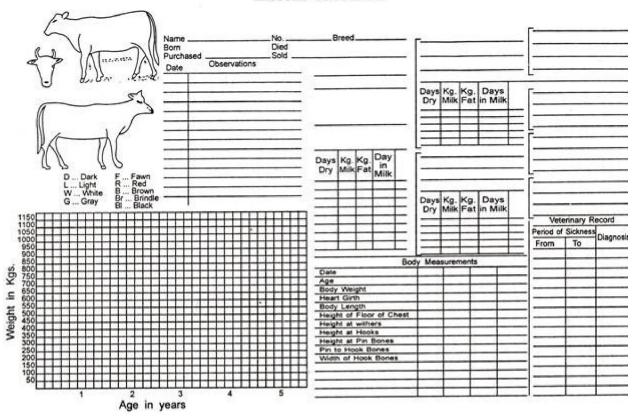

|                     |                    |                                 |
|                               |                                            |                     |                       |            | Kg Milk | L    | L    | L     |       |     |      |      |      |       |      | L    | L    |                        |                     |                    | -                               |
|                               |                                            |                     |                       |            |         | L    | L    |       |       |     | L    |      |      |       |      | L    |      |                        |                     |                    |                                 |

#### HISTORY OF ANIMAL



#### ALLAHABAD AGRICULTURAL INSTITUTE, DAIRY FARM

#### Daily Labour Sheet

| Date | Nature of | Section  | Manual | Labour | Bulle | ock   | Work done | Remark |
|------|-----------|----------|--------|--------|-------|-------|-----------|--------|
|      | Work      | assigned | Men    | Women  | No.   | Hours |           |        |
|      |           |          |        |        |       |       |           |        |
|      |           |          |        |        |       |       |           |        |

#### ALLAHABAD AGRICULTURAL INSTITUTE, DAIRY FARM

Muster Roll of Workers for the Period......

| SI.<br>No. | Name | Father's name | Dates 1, 2, 3, 4, 5,, 31 | Total days<br>present | Rate | Pay | Deduction<br>if any | Net<br>payable | Signature<br>of laboure |
|------------|------|--