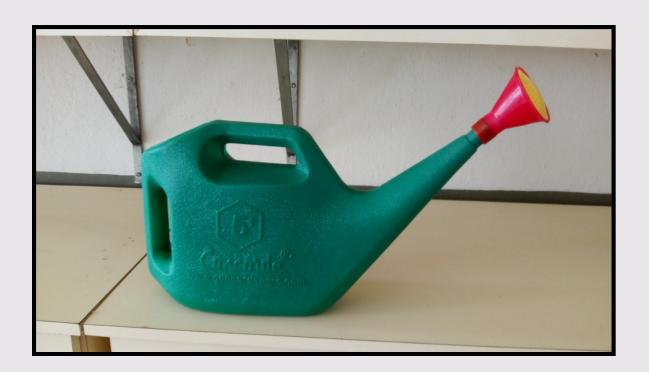

### Rose cane

It is used for sprinkling the water in nursery bed or young plant