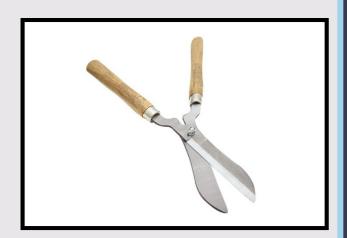

sed as digging the big hole





#### Phawrah:

It used as primary ploughing, levelling and scraping of the land



#### **Shovel**

It is used for loosening of soil, weeding, digging of small pits and uprooting the seedling



#### **Garden Rake**

It is used for levelling of land, collecting of weeds, soil clods and other plant debris



## Khurpi

It is used for loosening of soil around standing plants, weeding, digging of small pits



#### **Hand Cultivator**

It is used for weeding and digging the soil





#### Secature

It is used to cut tender branches flowers, scions and rootstocks



# **Grafting knife and budding knife**

It is used for grafting and budding of different flower, fruit and some vegetables



## Hedge shear

It is used in training of different hedges and topiary





#### **Wheel Barrow**

It is used in carrying nursery plant, compost, fertilizer, to nursery and main field



## Measuring tape

It is used for making layout





## **Hand Sprayer**

It is used for spraying pesticides in small area of vegetables and flowers nursery



## **Pruning saw**

It is used to cut thicker branches of plants



## Foot sprayer

It is suitable for spraying in field as well as tall trees.





#### Mower

It is used for mowing of lawn grasses



### Mango harvester

It is used to collecting the fruit in a net at harvesting time



## Solar dryer

It is used for drying the vegetables, fruit and spices





#### **Tenderometer**

It is used for measuring the maturity indices of garden pea



#### **Penetrometer**

It is used for measuring the pulp thickness of pul