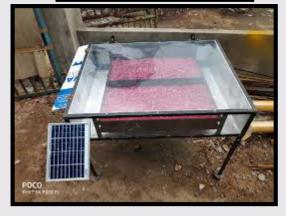

e**

It is used for grafting and budding of different flower, fruit and some vegetables



## Hedge shear

It is used in training of different hedges and topiary





#### **Wheel Barrow**

It is used in carrying nursery plant, compost, fertilizer, to nursery and main field



## Measuring tape

It is used for making layout





## **Hand Sprayer**

It is used for spraying pesticides in small area of vegetables and flowers nursery



## **Pruning saw**

It is used to cut thicker branches of plants



## Foot sprayer

It is suitable for spraying in field as well as tall trees.





#### Mower

It is used for mowing of lawn grasses



### Mango harvester

It is used to collecting the fruit in a net at harvesting time



## Solar dryer

It is used for drying the vegetables, fruit and spices





#### **Tenderometer**

It is used for measuring the maturity indices of garden pea



#### **Penetrometer**

It is used for measuring the pulp thickness of pulpy vegetables





#### **Cultivator**

It is used for primary ploughing and breaking of crust having 9 to 11 tins



#### **Disc Harrow**

It is used for secondary ploughing, churning of soil to make soil fine tilth.





## Ridger

It is used for bed making for

mulching





## Manual seedling transplanter

It is used for seedling transplanting in mulching bed





### Rose cane

It is used for sprinkling the water in nursery bed or young plant





## THANK YOU