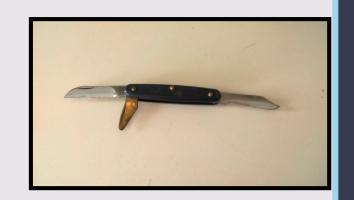

# **Grafting knife and budding knife**

It is used for grafting and budding of different flower, fruit and some vegetables