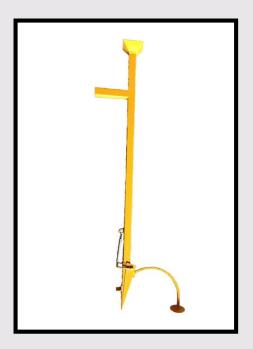

### Mango harvester

It is used to collecting the fruit in a net at harvesting time