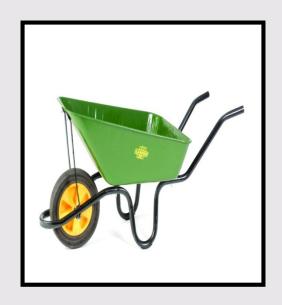

#### **Wheel Barrow**

It is used in carrying nursery plant, compost, fertilizer, to nursery and main field