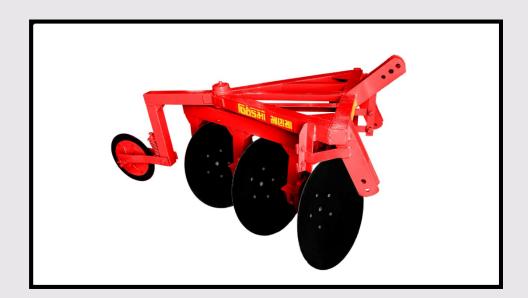

#### **Disc Harrow**

It is used for secondary ploughing, churning of soil to make soil fine tilth.