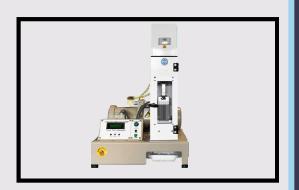

#### **Tenderometer**

It is used for measuring the maturity indices of garden pea