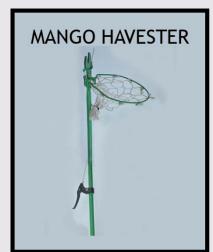

### Mango harvester

It is used to collecting the fruit in a net at harvesting time