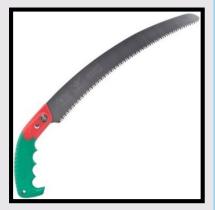

## Khurpi

It is used for loosening of soil around standing plants, weeding, digging of small pits



#### **Hand Cultivator**

It is used for weeding and digging the soil





#### Secature

It is used to cut tender branches flowers, scions and rootstocks



# **Grafting knife and budding knife**

It is used for grafting and budding of different flower, fruit and some vegetables



## Hedge shear

It is used in training of different hedges and topiary





#### **Wheel Barrow**

It is used in carrying nursery plant, compost, fertilizer, to nursery and main field



## Measuring tape

It is used for making layout





## **Hand Sprayer**

It is used for spraying pesticides in small area of vegetables and flowers nursery



## **Pruning saw**

It is used to cut thicker branches of plants



## Foot sprayer

It is suitable for spraying in field as well as tall trees.





#### Mower

It is used for mowing of lawn grasses



### Mango harvester

It is used to collecting the fruit in a net at harvesting time



## Solar dryer

It is used for drying the vegetables, fruit and spices





#### **Tenderometer**

It is used for measuring the maturity indices of garden pea



#### **Penetrometer**

It is used for measuring the pulp thickness of pulpy vegetables





#### **Cultivator**

It is used for primary ploughing and breaking of crust having 9 to 11 tins



#### **Disc Harrow**

It is used for secondary ploughing, churning of soil to make soil fine tilth.





## Ridger

It is used for bed making for

mulching





## Manual seedling transplanter

It is used for seedling trans