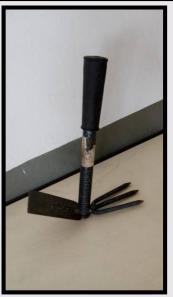

anually.

## **Implements:**

These mechanical devices are used for specific purpose

or work and attached to another machine.

**Equipment:** Used as specific purpose, without this

work cannot be completed.



### **Pick-Mattock**

It is used for digging hard soil



Crowbar
It is used as digging the big hole





#### Phawrah:

It used as primary ploughing, levelling and scraping of the land



#### **Shovel**

It is used for loosening of soil, weeding, digging of small pits and uprooting the seedling



#### **Garden Rake**

It is used for levelling of land, collecting of weeds, soil clods and other plant debris



## Khurpi

It is used for loosening of soil around standing plants, weeding, digging of small pits



#### **Hand Cultivator**

It is used for weeding and digging the soil





#### Secature

It is used to cut tender branches flowers, scions and rootstocks



# **Grafting knife and budding knife**

It is used for grafting and budding of different flower, fruit and some vegetables



## Hedge shear

It is used in training of different hedges and topiary





#### **Wheel Barrow**

It is used in carrying nursery plant, compost, fertilizer, to nursery and main field



## Measuring tape

It is used for making layout





## **Hand Sprayer**

It is used for spraying pesticides in small area of vegetables and flowers nursery



## **Pruning saw**

It is used to cut thicker branches of plants



## Foot sprayer

It is suitable for spraying in field as well as tall trees.





#### Mower

It is used for mowing of lawn grasses



### Mango harvester

It is used to co