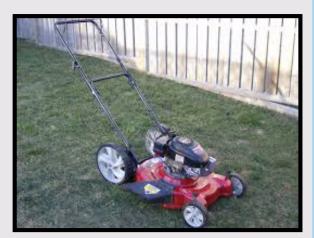

used for weeding and digging the soil





#### Secature

It is used to cut tender branches flowers, scions and rootstocks



# **Grafting knife and budding knife**

It is used for grafting and budding of different flower, fruit and some vegetables



## Hedge shear

It is used in training of different hedges and topiary





#### **Wheel Barrow**

It is used in carrying nursery plant, compost, fertilizer, to nursery and main field



## Measuring tape

It is used for making layout





## **Hand Sprayer**

It is used for spraying pesticides in small area of vegetables and flowers nursery



## **Pruning saw**

It is used to cut thicker branches of plants



## Foot sprayer

It is suitable for spraying in field as well as tall trees.





#### Mower

It is used for mowing of lawn grasses



### Mango harvester

It is used to collecting the fruit in a net at harvesting time



## Solar dryer

It is used for drying the vegetables, fruit and spices





#### **Tenderometer**

It is used for measuring the maturity indices of garden pea



#### **Penetrometer**

It is used for measuring the pulp thickness of pulpy vegetables





#### **Cultivator**

It is used for primary ploughing and breaking of crust having 9 to 11 tins



#### **Disc Harrow**

It is used for secondary ploughing, churning of soil to make soil fine tilth.





## Ridger

It is used for bed making for

mulching





## Manual seedling transplanter

It is used for seedling transplanting in mulching bed





### Rose cane

It is used for sprinkling the water in nursery bed or young plant





## THANK YOU