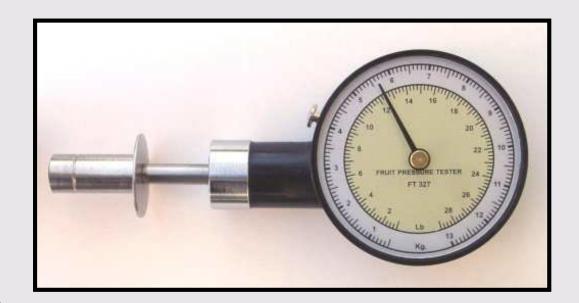

#### **Penetrometer**

It is used for measuring the pulp thickness of pulpy vegetables