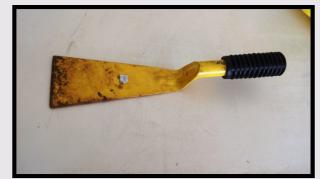

ODUCTION**

#### **Tools:**

Mechanical device, light in weight used as manually.

## **Implements:**

These mechanical devices are used for specific purpose

or work and attached to another machine.

**Equipment:** Used as specific purpose, without this

work cannot be completed.



### **Pick-Mattock**

It is used for digging hard soil



Crowbar
It is used as digging the big hole





#### Phawrah:

It used as primary ploughing, levelling and scraping of the land



#### **Shovel**

It is used for loosening of soil, weeding, digging of small pits and uprooting the seedling



#### **Garden Rake**

It is used for levelling of land, collecting of weeds, soil clods and other plant debris



## Khurpi

It is used for loosening of soil around standing plants, weeding, digging of small pits



#### **Hand Cultivator**

It is used for weeding and digging the soil





#### Secature

It is used to cut tender branches flowers, scions and rootstocks



# **Grafting knife and budding knife**

It is used for grafting and budding of different flower, fruit and some vegetables



## Hedge shear

It is used in training of different hedges and topiary





#### **Wheel Barrow**

It is used in carrying nursery plant, compost, fertilizer, to nursery and main field



## Measuring tape

It is used for making layout





## **Hand Sprayer**

It is used for spraying pesticides in small area of vegetables and flowers nursery



## **Pruning saw**

It is used to cut thicker branches of plants



## Foot sprayer

It is suitable for spraying in field as well as tall trees.





#### Mower

It is