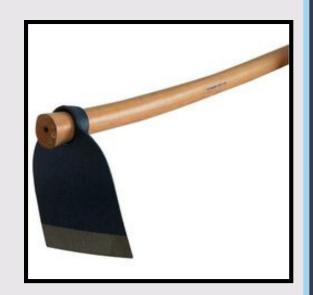

## **Center for Smart Agriculture**

**Applied Hi-Tech Horticulture** 



**Module 1:** Introduction to Hi-Tech Horticulture

**Session 2:** Identification and use of tools and equipments



### **INTRODUCTION**

#### **Tools:**

Mechanical device, light in weight used as manually.

## **Implements:**

These mechanical devices are used for specific purpose

or work and attached to another machine.

**Equipment:** Used as specific purpose, without this

work cannot be completed.



### **Pick-Mattock**

It is used for digging hard soil



Crowbar
It is used as digging the big hole





#### Phawrah:

It used as primary ploughing, levelling and scraping of the land



#### **Shovel**

It is used for loosening of soil, weeding, digging of small pits and uprooting the seedling



#### **Garden Rake**

It is used for levelling of land, collecting of weeds, soil clods and other plant debris



## Khurpi

It is used for loosening of soil around standing plants, weeding, digging of small pits



#### **Hand Cultivator**

It is used for weeding and digging the soil





#### Secature

It is used to cut tender branches flowers, scions and rootstocks



# **Grafting knife and budding knife**

It is used for grafting and budding of different flower, fruit and some vegetables



## Hedge shear

It is used in training of different hedges and topiary





#### **Wheel Barrow**

It is used in carrying nursery plant, compost, fertilizer, to nursery and main field