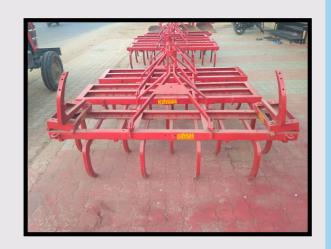

#### **Cultivator**

It is used for primary ploughing and breaking of crust having 9 to 11 tins