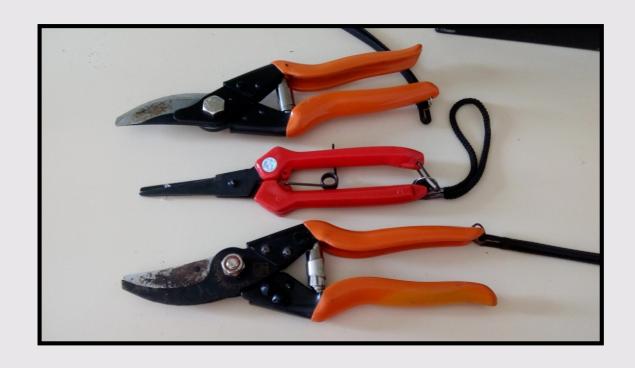

## **Center for Smart Agriculture**

**Applied Hi-Tech Horticulture** 



**Module 1:** Introduction to Hi-Tech Horticulture

**Session 2:** Identification and use of tools and equipments



### **INTRODUCTION**

#### **Tools:**

Mechanical device, light in weight used as manually.

## **Implements:**

These mechanical devices are used for specific purpose

or work and attached to another machine.

**Equipment:** Used as specific purpose, without this

work cannot be completed.



### **Pick-Mattock**

It is used for digging hard soil



Crowbar
It is used as digging the big hole





#### Phawrah:

It used as primary ploughing, levelling and scraping of the land



#### **Shovel**

It is used for loosening of soil, weeding, digging of small pits and uprooting the seedling



#### **Garden Rake**

It is used for levelling of land, collecting of weeds, soil clo