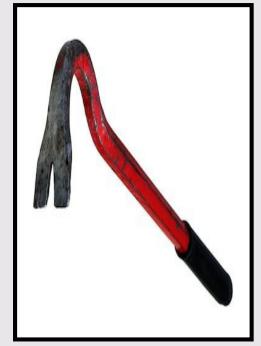

### **Pick-Mattock**

It is used for digging hard soil

Crowbar
It is used as digging the big hole