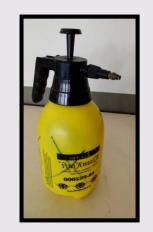

## **Hand Sprayer**

It is used for spraying pesticides in small area of vegetables and flowers nursery