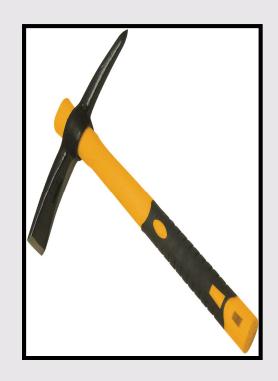

### **Pick-Mattock**

It is used for digging hard soil

Crowbar
It is used as digging the big hole