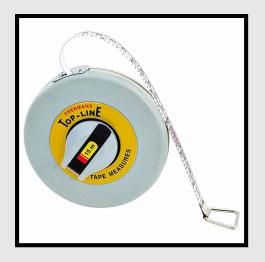

l, weeding, digging of small pits and uprooting the seedling



#### **Garden Rake**

It is used for levelling of land, collecting of weeds, soil clods and other plant debris



## Khurpi

It is used for loosening of soil around standing plants, weeding, digging of small pits



#### **Hand Cultivator**

It is used for weeding and digging the soil





#### Secature

It is used to cut tender branches flowers, scions and rootstocks



# **Grafting knife and budding knife**

It is used for grafting and budding of different flower, fruit and some vegetables



## Hedge shear

It is used in training of different hedges and topiary





#### **Wheel Barrow**

It is used in carrying nursery plant, compost, fertilizer, to nursery and main field



## Measuring tape

It is used for making layout





## **Hand Sprayer**

It is used for spraying pesticides in small area of vegetables and flowers nursery



## **Pruning saw**

It is used to cut thicker branches of plants



## Foot sprayer

It is suitable for spraying in field as well as tall trees.





#### Mower

It is used for mowing of lawn grasses



### Mango harvester

It is used to collecting the fruit in a net at harvesting time



## Solar dryer

It is used for drying the vegetables, fruit and spices





#### **Tenderometer**

It is used for measuring the maturity indices of garden pea



#### **Penetrometer**

It is used for measuring the pulp thickness of pulpy vegetables





#### **Cultivator**

It is used for primary ploughing and breaking of crust having 9 to 11 tins



#### **Disc Harrow**

It is used for secondary